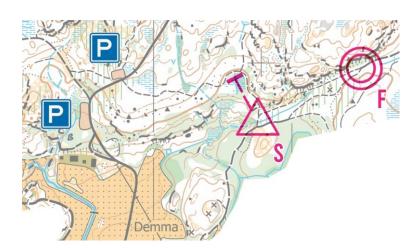

# START, FINISH AND PARKING

Parking at the parking places along the road to Høiås, coordinates: 59.164007, 11.428882

If both parking places on the map are full, use the parking lot 1 km south, please do not park along the road.