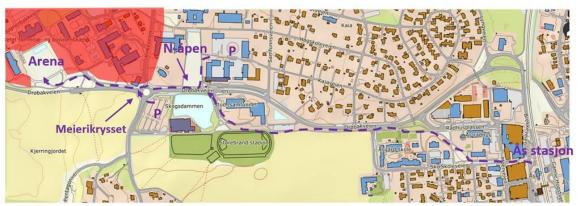

## Gå fra P (500m) og Ås stasjon (1500m) til arena, og fra arena til N-åpen (500m)

#### Access

Arena at  $\underline{\mathsf{NMBU}}$ . For parking, follow signs and directions from road 152 in the centre of Ås. Free parkering. 400 – 600 m to arena.

Train to Ås station, which is 1.6 km from the arena. Bus 510 for the station to the arena. Search route on ruter.no and use stop NMBU (Ås).

Runners in Direkte-1 and Direkte-2 can only start after the last runner in respective courses, and before 18:30.

Start in N-Åpen is between 16:30 and 18:30. There is 500 meters to the starting point of N-Åpen. See arena map on the last page of this PM.