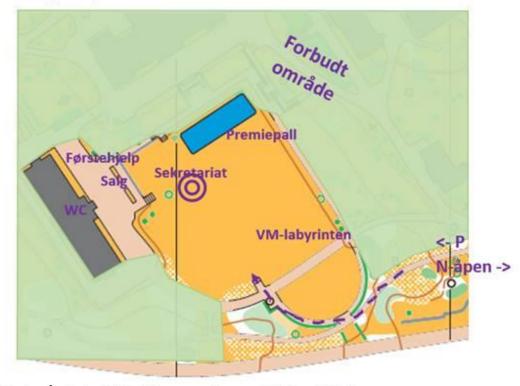

### Arenakart fredag 7. september

**Terrain** 

The running surface is mainly grass and gravel. No form of spikes is allowed.

Please don't step on the flowers and run through the bushes.

The entire park, except the arena, is forbidden area for runners.

**First Aid** First aid available close to the tower building.

**Shower** No shower available.

WOC 2019 labyrinth

Is located at the south part of the arena with information about WOC 2019 and an opportunity