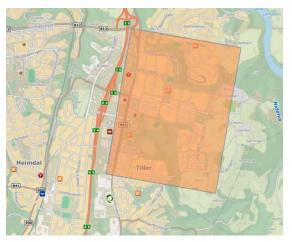

loops Friday 8th April 2015 Individual race, 13-15 min 1. Friday 2. Saturday 9th April 2015 Individual race, 13-15 min, WRE status 3. Saturday 9th April 2015 Individual race, 13-15 min Saturday 9th April 2015 Get together party © 4. Sunday 10<sup>th</sup> April 2015 Chasing start, 18-20 min Sunday 10th April 2015 Prize ceremony

#### **Classes:**

Men: M 13-16, M17-20, M21-, M40-Women: W13-16, W17-20, W21-, W40-

## Maps:

Regional map with direct flights from abroad destinations.



There might be other destinations with direct flights to Trondheim. If early booking the costs should be quite nice ©

From airport (Værnes) You have to take public transport (bus) to city center, 45 min at a cost ab. 10 Euro.

#### Trondheim City map with event areas and embargoed area for WRE competition





# **Competition maps:**

Map scale 1: 4000 or 1: 5000 Equidistance 2,0m or 2,5m

Links to old maps see <a href="https://tsc2016.wordpress.com/">https://tsc2016.wordpress.com/</a>

# **Accommodation and transport:**

#### Hotels

| Thon Hotell Gildevangen |                                   |  |
|-------------------------|-----------------------------------|--|
| 2 beds                  | NOK 695                           |  |
| 3 beds                  | NOK 895                           |  |
| 4 beds                  | NOK 1095                          |  |
|                         | Include breakfast                 |  |
| E-mail                  | gildevangen.booking@thonhotels.no |  |
| Phone                   | (+47) 73870130 ( 1 for booking)   |  |
|                         |