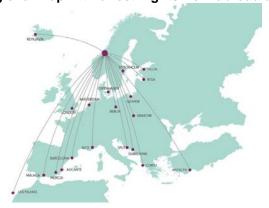

## Maps:

Regional map with direct flights from abroad destinations.

There might be other destinations with direct flights to Trondheim. If early booking the costs should be quite nice ©

From airport (Værnes) You have to take public transport (bus) to city center, 45 min at a cost ab. 10 Euro.