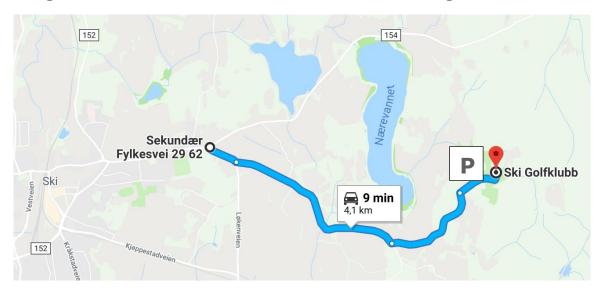

## Access, parking and arena Saturday and Sunday

On Saturday and Sunday there are arena at Ski Golf Club's facility on Smerta. It is marked from county road 154 east of Ski. It usually takes 30-40 minutes to drive from Oslo city centre to Ski Golf, but it is advisable to calculate some more

time as there may be a queue into the arena. It is a short distance from parking to the arena and 400 - 600 m from the arena to the start. Link for directions in Eventor.

Parking fee is 20 kroner per day, going to landowner.

Nearest bus stop is Nes located on country road 154 approx. 4 km east of Ski and approx. 2 km north of Ski golf club. Search route on <u>ruter.no</u> and use stop Nes (rv154) (Ski). Route 515 and 520 passes here. Follow Grøstadveien south to the golf course and further along the west side of the golf course to the arena. It's about 30 min walking.