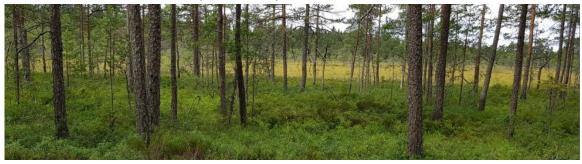

## Long- and middle-distance

The long- and middle-distance championships are held in a woodland with long slender ridges with open pine forest east of the small town of Ski. Here we arrange good old-fashioned long-distance orienteering on Saturday, September 8th. On Sunday September 9th, there will be a technically demanding middle-distance race.

Map: 1:7500, 5m equidistance for all courses. Field work by Dag Amundsen 2018, ISOM 2017, A4 Print on water resistant paper Teslin SP1000.

Picture from the terrain Saturday and Sunday.

Subject to change: