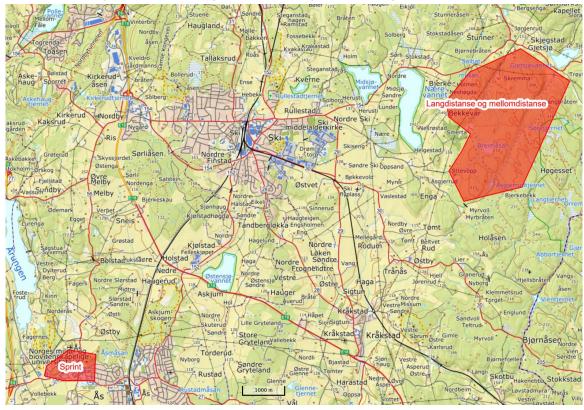

## Detailed map Ski and Ås (Click on map to zoom):

## **Sprint**

The sprint championship will take place in the park of the Norwegian University of Life Sciences Friday, September 7th. The university is located south of Oslo and has a fantastic park and a unique building environment.

## Long- and middle-distance

The long- and middle-distance championships are held in a woodland with long slender ridges with open pine forest east of the small town of Ski. Here we arrange good old-fashioned long-distance orienteering on Saturday, September 8th. On Sunday September 9th, there will be a technically demanding middle-distance race.